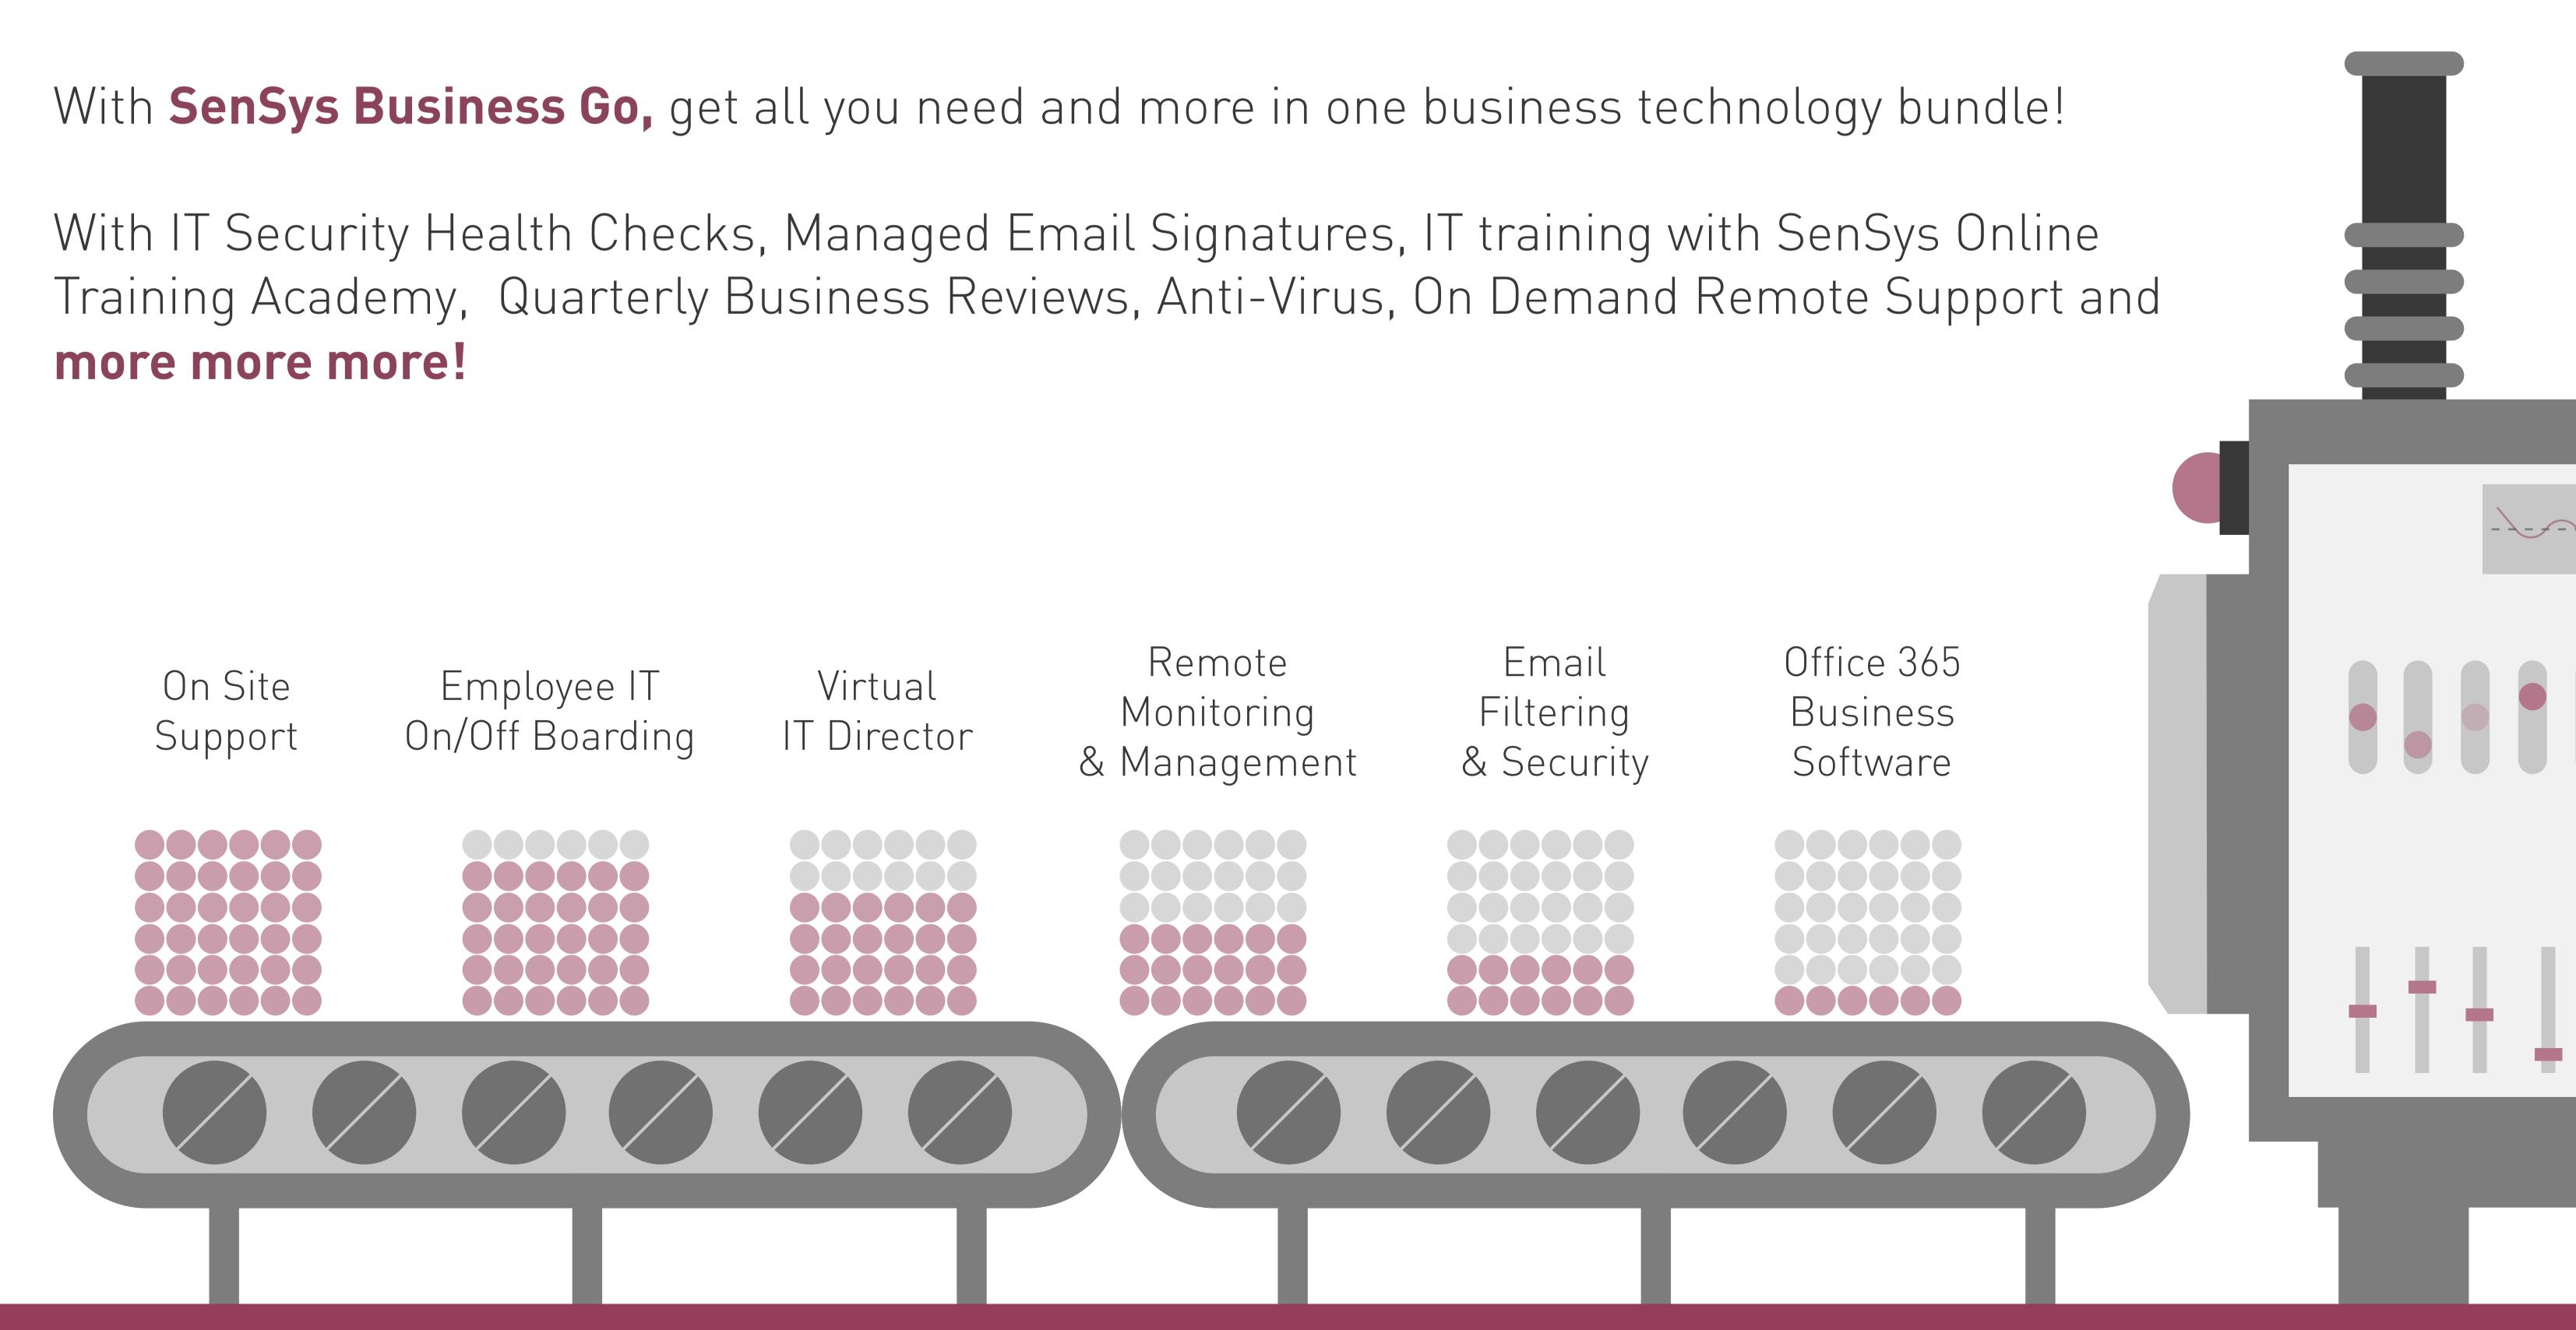

### WHAT IS BUSINESS GO?

- Business Go is 100% customisable to your business.
- Business Go will **include all the essential IT components** that you need with other options to add on some key services.
- Adopting a monthly SAAS model means easier budgeting.
- Most of our medium size business clients who have packaged the IT components choose a Business Go bundle.

#### 01 ONGOING DAY TO DAY IT SUPPORT

You will be provided with a dedicated IT contact and access to our in-house support desk. Our SLA response for critical issues is 4 hours on site, however all remote issues will be acknowledged within 15 mins. Our highly skilled and knowledgeable support team will liaise with you to resolve any issues, provide training or consultancy and update you once complete.

#### 03 | VIRTUAL IT DIRECTOR

This is a dedicated IT Contact for your business. SME's generally do not employ in-house IT directors so your IT contact will act as a part of your team with the aim to improve the businesses efficiency and processes through technology.

#### 04 | REMOTE MONITORING AND MANAGEMENT

Each desktop PC will have SenSys RMM (Remote monitoring and management) installed to ensure all PCs are up to date, patched and secure. Our RMM solution allows us to monitor optimum performance on all hardware devices.

#### 06 | ANTI-VIRUS AND EMAIL SECURITY

Our SenSys Business GO package includes Enterprise Anti-Virus and Email Security software on all desktops and email accounts.

#### 02 | OFFICE 365 BUSINESS STANDARD

Microsoft Office Standard 365 is perfect for businesses that need full remote working ability and collaboration tools. Including Microsoft Teams, Secure Cloud Storage, Business email, and Premium Office applications across devices.